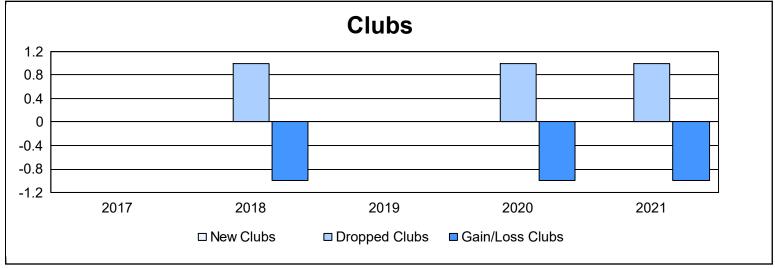

District 26 M7 As of June 2021 Cumulative

| Year      | New<br>Clubs | Dropped<br>Clubs | Gain/<br>Loss<br>Clubs | New<br>Members | Charter<br>Members | Reinstate<br>Members | Transfer<br>Members | Total<br>Member<br>Added | Total<br>Members<br>Dropped | Gain/<br>Loss<br>Members |
|-----------|--------------|------------------|------------------------|----------------|--------------------|----------------------|---------------------|--------------------------|-----------------------------|--------------------------|
| 2016-2017 | 0            | 0                | 0                      | 137            | 0                  | 4                    | 14                  | 155                      | 141                         | 14                       |
| 2017-2018 | 0            | 1                | -1                     | 135            | 1                  | 8                    | 10                  | 154                      | 154                         | 0                        |
| 2018-2019 | 0            | 0                | 0                      | 95             | 0                  | 9                    | 7                   | 111                      | 153                         | -42                      |
| 2019-2020 | 0            | 1                | -1                     | 49             | 0                  | 4                    | 0                   | 53                       | 107                         | -54                      |
| 2020-2021 | 0            | 1                | -1                     | 52             | 0                  | 5                    | 1                   | 58                       | 118                         | -60                      |
| Average   | 0            | 1                | -1                     | 94             | 0                  | 6                    | 6                   | 106                      | 135                         | -28                      |